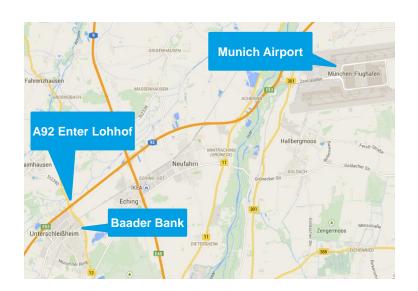

## How to find us Munich from the airport

Baader Bank AG Weihenstephaner Strasse 4 85716 Unterschleissheim T +49 89 5150 0 F +49 89 5150 1111

www.baaderbank.de service@baaderbank.de

## **Coming from Munich Airport by Car**

- at the airport turn onto the A92 towards Munich
- follow the A92 until exit Unterschleissheim, Lohhof
- at the traffic lights turn left towards Unterschleissheim, Lohhof
- turn right at the second traffic light
- the first house on the left is your destination

#### **Coming from Munich Airport by S-Bahn**

- at the airport take the S1 towards Ostbahnhof (departure every 20 minutes 19 minutes)
- Get off at the Lohhof stop exit Südliche Ingolstädter Strasse
- until the roundabout and turn left into Weihenstephaner Strasse
- the building after Hotel Alarun on the right is your destination