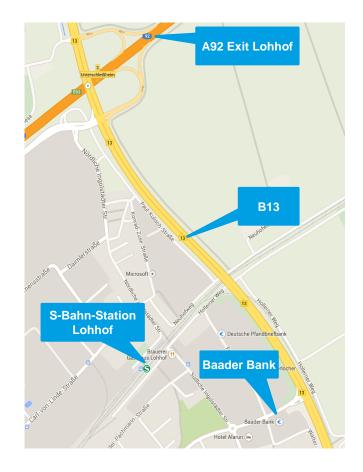

## **Coming from the city**

#### Route 1

- via motorway A9 Munich-Nuremberg to motorway junction Neufahrn
- at the Neufahrn motorway junction, turn onto the A92 towards Stuttgart
- leave the A92 at the first exit (Unterschleissheim, Lohhof)
- at the traffic lights turn left towards Unterschleissheim, Lohhof
- turn right at the second traffic light
- the first house on the left is your destination

#### Route 2

- at the Mittlerer Ring turn out of town onto Leopoldstrasse
- Leopoldstrasse changes into Ingolstädter Strasse
- before the exit onto the A99 (Autobahnring Nord) at the traffic lights
- follow the B13, on the left side there is first a McDonalds branch, later a Shell petrol station
- turn left at the next traffic light
- the first house on the left is your destination