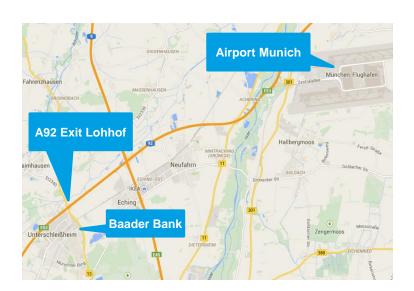

## **Coming from Munich Airport by Car**

- at the airport turn onto the A92 towards Munich
- follow the A92 until exit Unterschleissheim, Lohhof
- at the traffic lights turn left towards Unterschleissheim, Lohhof
- turn right at the second traffic light
- the first house on the left is your destination

#### **Coming from Munich Airport by S-Bahn**

- at the airport take the S1 towards Ostbahnhof (departure every 20 minutes 19 minutes)
- Get off at the Lohhof stop exit Südliche Ingolstädter Strasse
- until the roundabout and turn left into Weihenstephaner Strasse
- the building after Hotel Alarun on the right is your destination